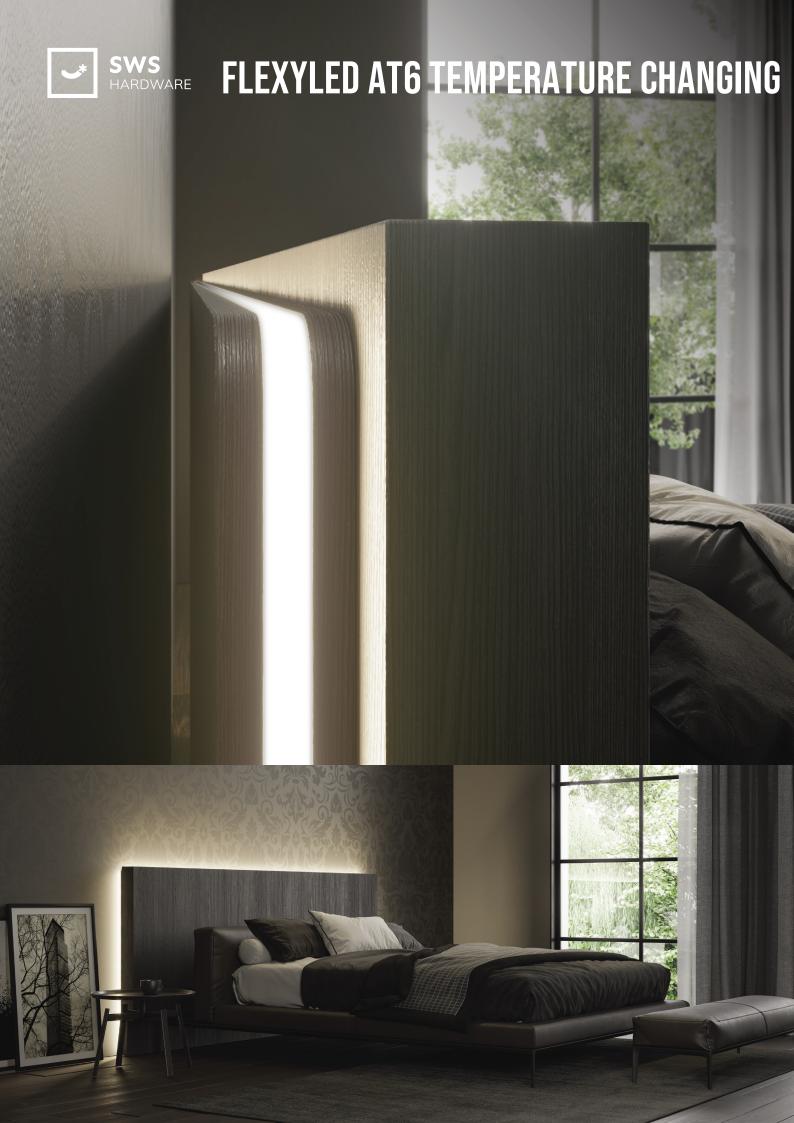

## FLEXYLED AT6 Temperature Changing

with double power cable

FLEXYLED AT6 D-M is supplied with a 3M© high-strength adhesive base and with hooks and screws for mechanical fastening to the surface.

An angle profile for the application of FLEXYLED AT6 D-M on surfaces with 90° angles is available on request.

## **FLEXYLED AT6 TEMPERATURE CHANGING**

## flexible LED profile

FLEXYLED AT6 D-M is a dimmable D-Motion dual-colour light profile developed with silicone coating technology for diffusing a milky effect on a 6 mm wide flexible linear module with 156 +156 LEDs/m. Designed for surface and recessed installation, the profile can also be configured for installation on the corners of furniture elements. Supplied as standard with a high-strength adhesive base, separable every 38.4 mm (+6 LEDs), FLEXYLED AT6 D-M is available in 2000 mm, 3000 mm and 6000 mm reel lengths with double 2000 mm power cable and Micro24 male connector. Power supply not included. To be ordered separately.