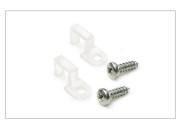

## FLEXYLED AT6 Temperature Changing

with double power cable

FLEXYLED AT6 D-M is supplied with a 3M© high-strength adhesive base and with hooks and screws for mechanical fastening to the surface.

An angle profile for the application of FLEXYLED AT6 D-M on surfaces with 90° angles is available on request.