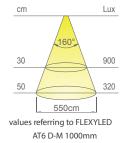

## flexible LED profile

FLEXYLED AT6 D-M is a dimmable D-Motion dual-colour light profile developed with silicone coating technology for diffusing a milky effect on a 6 mm wide flexible linear module with 156 +156 LEDs/m. Designed for surface and recessed installation, the profile can also be configured for installation on the corners of furniture elements. Supplied as standard with a high-strength adhesive base, separable every 38.4 mm (+6 LEDs), FLEXYLED AT6 D-M is available in 2000 mm, 3000 mm and 6000 mm reel lengths with double 2000 mm power cable and Micro24 male connector. Power supply not included. To be ordered separately.