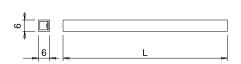

## FLEXYLED AT6 Temperature Changing

with double power cable

FLEXYLED AT6 D-M is supplied with a 3M© high-strength adhesive base and with hooks and screws for mechanical fastening to the surface.

An angle profile for the application of FLEXYLED AT6 D-M on surfaces with 90° angles is available on request.