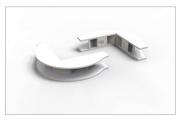

## FLEXYLED AT6 Temperature Changing

with double power cable

FLEXYLED AT6 D-M is supplied with a 3M© high-strength adhesive base and with hooks and screws for mechanical fastening to the surface.

An angle profile for the application of FLEXYLED AT6 D-M on surfaces with 90° angles is available on request.