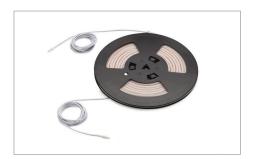

## flexible LED profile

FLEXYLED AT6 D-M is a dimmable D-Motion dual-colour light profile developed with silicone coating technology for diffusing a milky effect on a 6 mm wide flexible linear module with 156 +156 LEDs/m. Designed for surface and recessed installation, the profile can also be configured for installation on the corners of furniture elements. Supplied as standard with a high-strength adhesive base, separable every 38.4 mm (+6 LEDs), FLEXYLED AT6 D-M is available in 2000 mm, 3000 mm and 6000 mm reel lengths with double 2000 mm power cable and Micro24 male connector. Power supply not included. To be ordered separately.